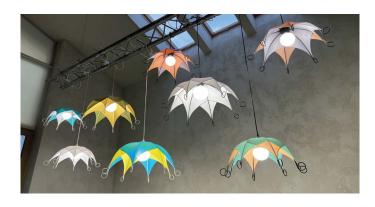

The octagonal shape of "LIGHT FLOWERS" is an ancient symbol of the SUN - a symbol that gives protection and

support in all good undertakings.

We designed two sizes of lamps for lighting different places: apartments, restaurants, office centers etc. Flowers can be used separately or harmoniously combined in large light installations. The lamps can be easily hung on the wall (using hooks) and create the "flowerbeds" of light panels that will become an emotional and decorative accent in the interior.

Fabric lampshades can be white or have two different colors. An amazing effect is given by the overlay of different colors of fabric lampshades, for example yellow and blue, when the light is turned on at the intersection of the fabrics turn the lampshade into a "watercolor" green.