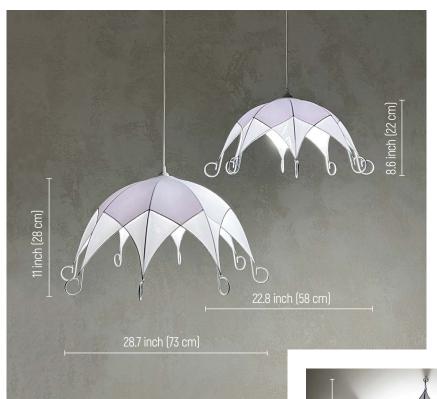

The octagonal shape of "LIGHT FLOWERS" is an ancient symbol of the SUN - a symbol that gives protection and

support in all good undertakings.

We designed two sizes of lamps for lighting different places: apartments, restaurants, office centers etc. Flowers can be used separately or harmoniously combined in large light installations. The lamps can be easily hung on the wall (using hooks) and create the "flowerbeds" of light panels that will become an emotional and decorative accent in the interior.

## TECHNICAL SPECIFICATIONS:

Material - steel / powder paint / light-scattering fabric lampshade (can be washed in a washing machine on delicate mode)

|                   | 28.7 inch (73 cm) |
|-------------------|-------------------|
| 22.8 inch (58 cm) | 22.8 inch (58 cm) |

| Lampholder            | E26 / E27, 1 pc                                                                                                            |
|-----------------------|----------------------------------------------------------------------------------------------------------------------------|
| Mounting              | ceiling / pendant / wall                                                                                                   |
| Adjustable suspension | standard wire length with ceiling cup - 70 inch (180 cm)<br>standard wire length with electric plug in - 157 inch (400 cm) |
| Dimensions:           |                                                                                                                            |
| "LIGHT FLOWER"        | height - 11 inch (28 cm), diameter - 28.7 inch (73 cm)                                                                     |
| "SMALL LIGHT FLOWER"  | height - 8.6 inch (22 cm), diameter - 22.8 inch (58 cm)                                                                    |
| Weight                | (complete set with ceiling cup)                                                                                            |
| "LIGHT FLOWER"        | 1.84 lb (835 g)                                                                                                            |
| "SMALL LIGHT FLOWER"  | 1.52 lb (690 g)                                                                                                            |