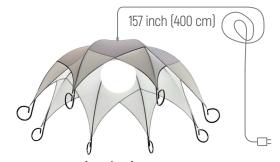

| Lampholder            | E26 / E27, 1 pc                                                                                                            |
|-----------------------|----------------------------------------------------------------------------------------------------------------------------|
| Mounting              | ceiling / pendant / wall                                                                                                   |
| Adjustable suspension | standard wire length with ceiling cup - 70 inch (180 cm)<br>standard wire length with electric plug in - 157 inch (400 cm) |
| Dimensions:           |                                                                                                                            |
| "LIGHT FLOWER"        | height - 11 inch (28 cm), diameter - 28.7 inch (73 cm)                                                                     |
| "SMALL LIGHT FLOWER"  | height - 8.6 inch (22 cm), diameter - 22.8 inch (58 cm)                                                                    |
| Weight                | (complete set with ceiling cup)                                                                                            |
| "LIGHT FLOWER"        | 1.84 lb (835 g)                                                                                                            |
| "SMALL LIGHT FLOWER"  | 1.52 lb (690 g)                                                                                                            |

## Mounting and connection options:

2. Pendant light

3. Lamp with (US/EU) plug

4. Sconce (wall lamps)

Color options for fabric lampshades

White fabric lampshades with LED RGB light bulbs