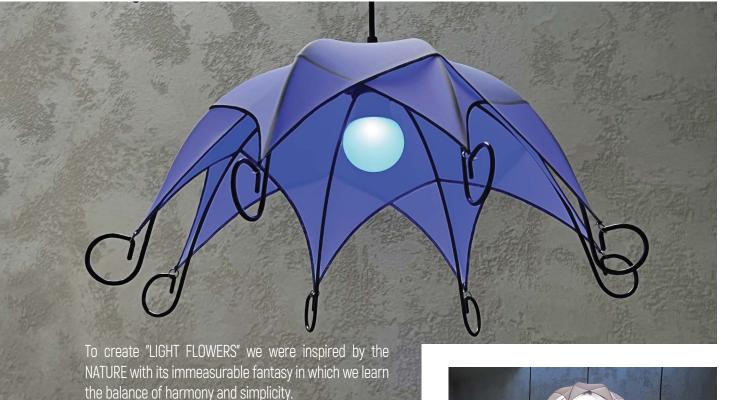

The octagonal shape of "LIGHT FLOWERS" is an ancient symbol of the SUN - a symbol that gives protection and

support in all good undertakings.

We designed two sizes of lamps for lighting different places: apartments, restaurants, office centers etc. Flowers can be used separately or harmoniously combined in large light installations. The lamps can be easily hung on the wall (using hooks) and create the "flowerbeds" of light panels that will become an emotional and decorative accent in the interior.

Fabric lampshades can be white or have two different colors. An amazing effect is given by the overlay of different colors of fabric lampshades, for example yellow and blue, when the light is turned on at the intersection of the fabrics turn the lampshade into a "watercolor" green.