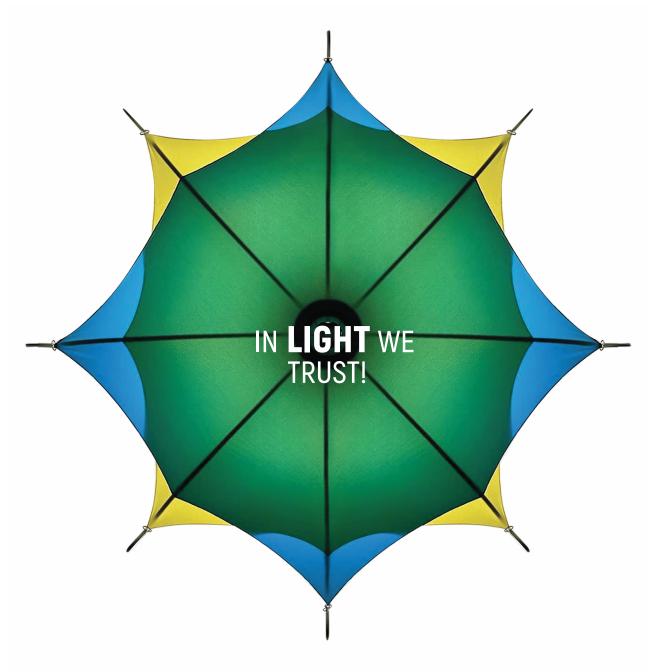

Fabric lampshades can be white or have two different colors. An amazing effect is given by the overlay of different colors of fabric lampshades, for example yellow and blue, when the light is turned on at the intersection of the fabrics turn the lampshade into a "watercolor" green.

In "LIGHT FLOWERS" with white lampshades, you can install LED RGB light bulb that can be programmed from a remote control, changing colors according to mood. Thus, this series of lamps, thanks to the open shape of the lampshade, performs the role of common and decorative lighting.