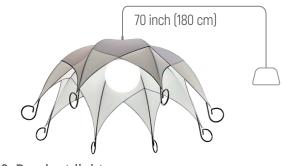

| Lampholder            | E26 / E27, 1 pc                                                                                                            |
|-----------------------|----------------------------------------------------------------------------------------------------------------------------|
| Mounting              | ceiling / pendant / wall                                                                                                   |
| Adjustable suspension | standard wire length with ceiling cup - 70 inch (180 cm)<br>standard wire length with electric plug in - 157 inch (400 cm) |
| Dimensions:           |                                                                                                                            |
| "LIGHT FLOWER"        | height - 11 inch (28 cm), diameter - 28.7 inch (73 cm)                                                                     |
| "SMALL LIGHT FLOWER"  | height - 8.6 inch (22 cm), diameter - 22.8 inch (58 cm)                                                                    |
| Weight                | (complete set with ceiling cup)                                                                                            |
| "LIGHT FLOWER"        | 1.84 lb (835 g)                                                                                                            |
| "SMALL LIGHT FLOWER"  | 1.52 lb (690 g)                                                                                                            |

## Mounting and connection options:

2. Pendant light

3. Lamp with (US/EU) plug

4. Sconce (wall lamps)

Color options for fabric lampshades

White fabric lampshades with LED RGB light bulbs