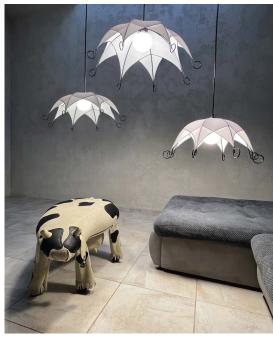

In "LIGHT FLOWERS" with white lampshades, you can install LED RGB light bulb that can be programmed from a remote control, changing colors according to mood. Thus, this series of lamps, thanks to the open shape of the lampshade, performs the role of common and decorative lighting.