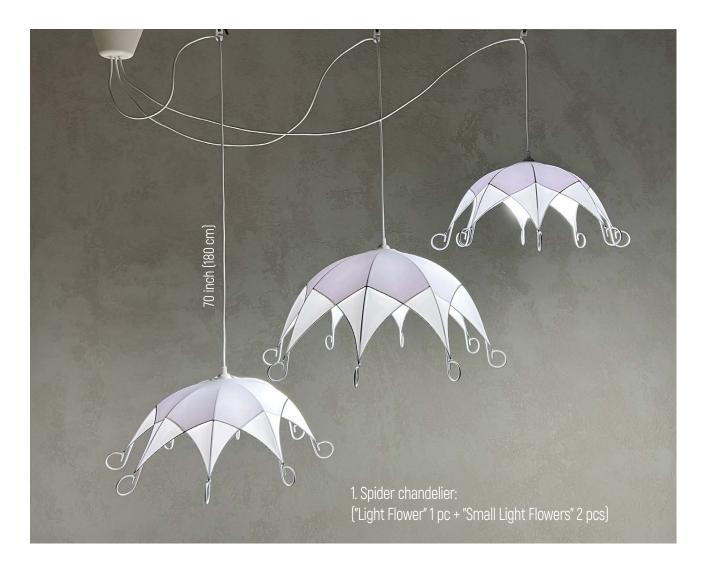

The octagonal shape of "LIGHT FLOWERS" is an ancient symbol of the SUN - a symbol that gives protection and

support in all good undertakings.

We designed two sizes of lamps for lighting different places: apartments, restaurants, office centers etc. Flowers can be used separately or harmoniously combined in large light installations. The lamps can be easily hung on the wall (using hooks) and create the "flowerbeds" of light panels that will become an emotional and decorative accent in the interior.

| Lampholder            | E26 / E27, 1 pc                                                                                                            |
|-----------------------|----------------------------------------------------------------------------------------------------------------------------|
| Mounting              | ceiling / pendant / wall                                                                                                   |
| Adjustable suspension | standard wire length with ceiling cup - 70 inch (180 cm)<br>standard wire length with electric plug in - 157 inch (400 cm) |
| Dimensions:           |                                                                                                                            |
| "LIGHT FLOWER"        | height - 11 inch (28 cm), diameter - 28.7 inch (73 cm)                                                                     |
| "SMALL LIGHT FLOWER"  | height - 8.6 inch (22 cm), diameter - 22.8 inch (58 cm)                                                                    |
| Weight                | (complete set with ceiling cup)                                                                                            |
| "LIGHT FLOWER"        | 1.84 lb (835 g)                                                                                                            |
| "SMALL LIGHT FLOWER"  | 1.52 lb (690 g)                                                                                                            |