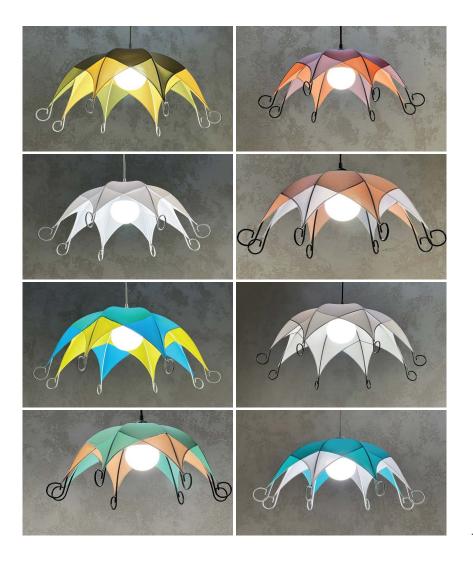

Fabric lampshades can be white or have two different colors. An amazing effect is given by the overlay of different colors of fabric lampshades, for example yellow and blue, when the light is turned on at the intersection of the fabrics turn the lampshade into a "watercolor" green.

## Mounting and connection options:

2. Pendant light

3. Lamp with (US/EU) plug

4. Sconce (wall lamps)

Color options for fabric lampshades

White fabric lampshades with LED RGB light bulbs