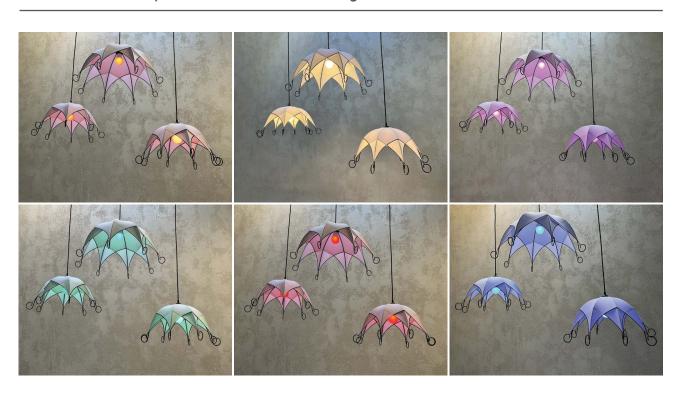

The octagonal shape of "LIGHT FLOWERS" is an ancient symbol of the SUN - a symbol that gives protection and

support in all good undertakings.

We designed two sizes of lamps for lighting different places: apartments, restaurants, office centers etc. Flowers can be used separately or harmoniously combined in large light installations. The lamps can be easily hung on the wall (using hooks) and create the "flowerbeds" of light panels that will become an emotional and decorative accent in the interior.

Fabric lampshades can be white or have two different colors. An amazing effect is given by the overlay of different colors of fabric lampshades, for example yellow and blue, when the light is turned on at the intersection of the fabrics turn the lampshade into a "watercolor" green.