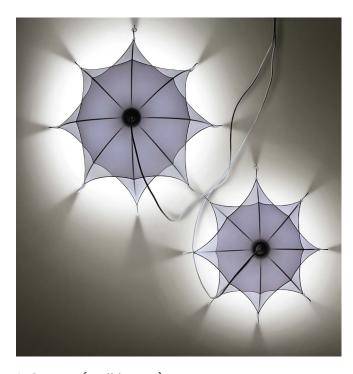

The octagonal shape of "LIGHT FLOWERS" is an ancient symbol of the SUN - a symbol that gives protection and

support in all good undertakings.

We designed two sizes of lamps for lighting different places: apartments, restaurants, office centers etc. Flowers can be used separately or harmoniously combined in large light installations. The lamps can be easily hung on the wall (using hooks) and create the "flowerbeds" of light panels that will become an emotional and decorative accent in the interior.

Collapsible design of the lamps is easy to assemble and doesn't require any tools, when disassembled it takes up small space and is handy for shipping.