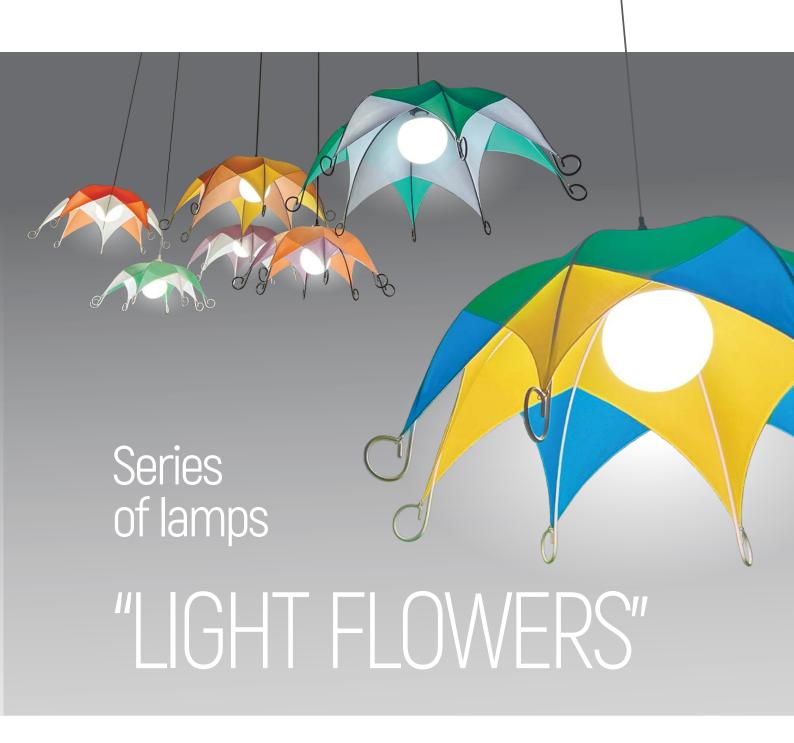

The octagonal shape of "LIGHT FLOWERS" is an ancient symbol of the SUN - a symbol that gives protection and

support in all good undertakings.

We designed two sizes of lamps for lighting different places: apartments, restaurants, office centers etc. Flowers can be used separately or harmoniously combined in large light installations. The lamps can be easily hung on the wall (using hooks) and create the "flowerbeds" of light panels that will become an emotional and decorative accent in the interior.

Fabric lampshades can be white or have two different colors. An amazing effect is given by the overlay of different colors of fabric lampshades, for example yellow and blue, when the light is turned on at the intersection of the fabrics turn the lampshade into a "watercolor" green.

In "LIGHT FLOWERS" with white lampshades, you can install LED RGB light bulb that can be programmed from a remote control, changing colors according to mood. Thus, this series of lamps, thanks to the open shape of the lampshade, performs the role of common and decorative lighting.

Collapsible design of the lamps is easy to assemble and doesn't require any tools, when disassembled it takes up small space and is handy for shipping.